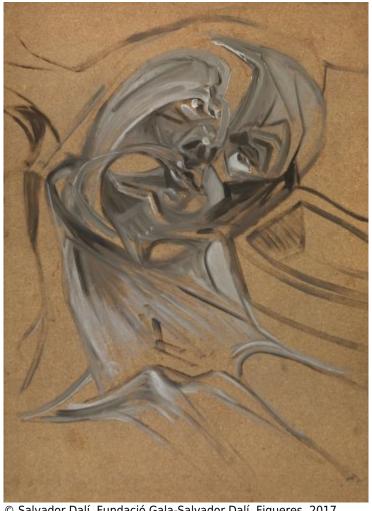

# Topological study for "Exploding Head"

Date: c. 1982

Technique: Oil on chipboard panel

**Dimensions:** 110 x 80 cm

Signature: Unsigned and undated

| Location: | Fundació Gala-Salvador Dalí, Figueres. Dalí bequest |
|-----------|-----------------------------------------------------|
|           |                                                     |
|           |                                                     |
|           |                                                     |
|           |                                                     |
|           |                                                     |
|           |                                                     |
|           |                                                     |
|           |                                                     |
|           |                                                     |
|           |                                                     |
|           |                                                     |
|           |                                                     |
|           |                                                     |
|           |                                                     |
|           |                                                     |
|           |                                                     |
|           |                                                     |