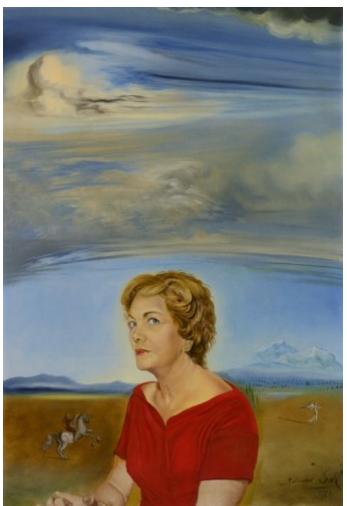

## **Portrait of Ruth Lachman**

| Date:       | 1961                                                      |
|-------------|-----------------------------------------------------------|
| Technique:  | Oil on canvas                                             |
| Dimensions: | 91.5 x 62.9 cm                                            |
| Signature:  | Signed and dated lower right corner: Salvador Dalí / 1961 |