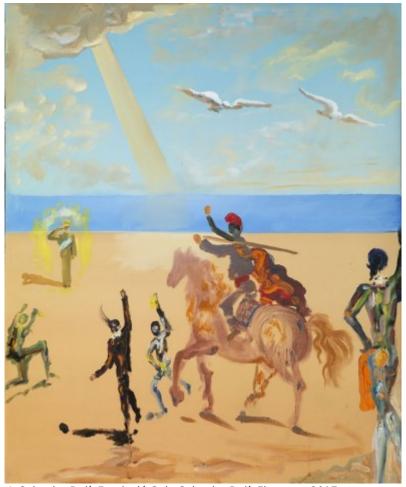

## **Untitled**

Knight and King in the Background

**Date:** c. 1982

Technique: Oil on canvas

Dimensions: 73 x 60 cm

Signature: Unsigned and undated

| Location: | Fundació Gala-Salvador Dalí, Figueres. Dalí bequest |
|-----------|-----------------------------------------------------|
|           |                                                     |
|           |                                                     |
|           |                                                     |
|           |                                                     |
|           |                                                     |
|           |                                                     |
|           |                                                     |
|           |                                                     |
|           |                                                     |
|           |                                                     |
|           |                                                     |
|           |                                                     |
|           |                                                     |
|           |                                                     |
|           |                                                     |
|           |                                                     |
|           |                                                     |