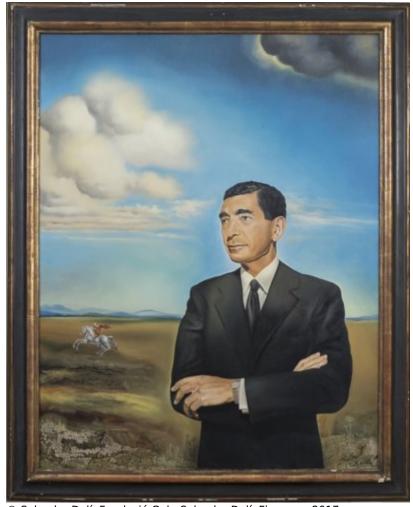

## Portrait of John Langeloth Loeb, Sr.

**Date:** 1958

Technique: Oil on canvas

**Dimensions:** 85 x 66.3 cm

Signature: Signed and dated lower right corner: 1958 Dalí

| Location: | Ambassador John L. Loeb, Jr. |
|-----------|------------------------------|
|-----------|------------------------------|