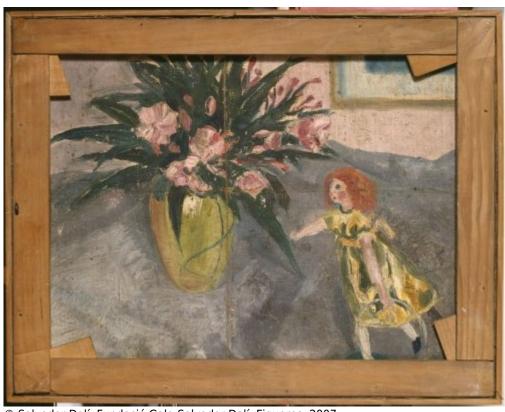

### **Untitled**

# Composition

**Date:** c. 1920

Technique: Oil on canvas

**Dimensions:** 41 x 52.2 cm

Signature: Unsigned and undated

**Location:** Private collection

#### Observations

The oil painting "Untitled. Portrait of the Artist's Sister" (catalogue number 1021) is on the other side.