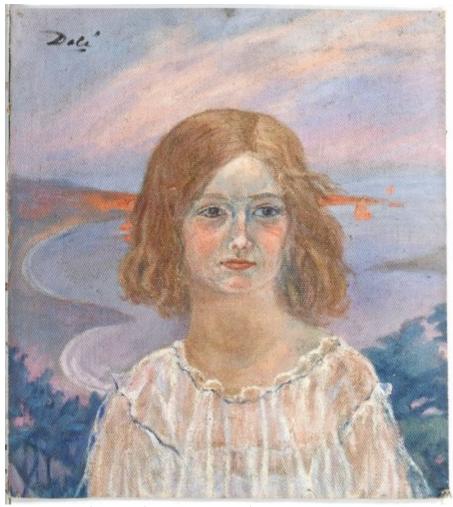

## **Untitled**

Portrait of Girl

**Date:** c. 1920

Technique: Oil on burlap canvas

Dimensions: 41.1 x 46 cm

Signature: Signed upper left corner: Dalí

**Location:** Private collection

#### Observations

The oil painting "Untilted" (catalogue number 1020) is on the other side.

#### Related works

Cat. no. P 1020 Untitled c. 1920